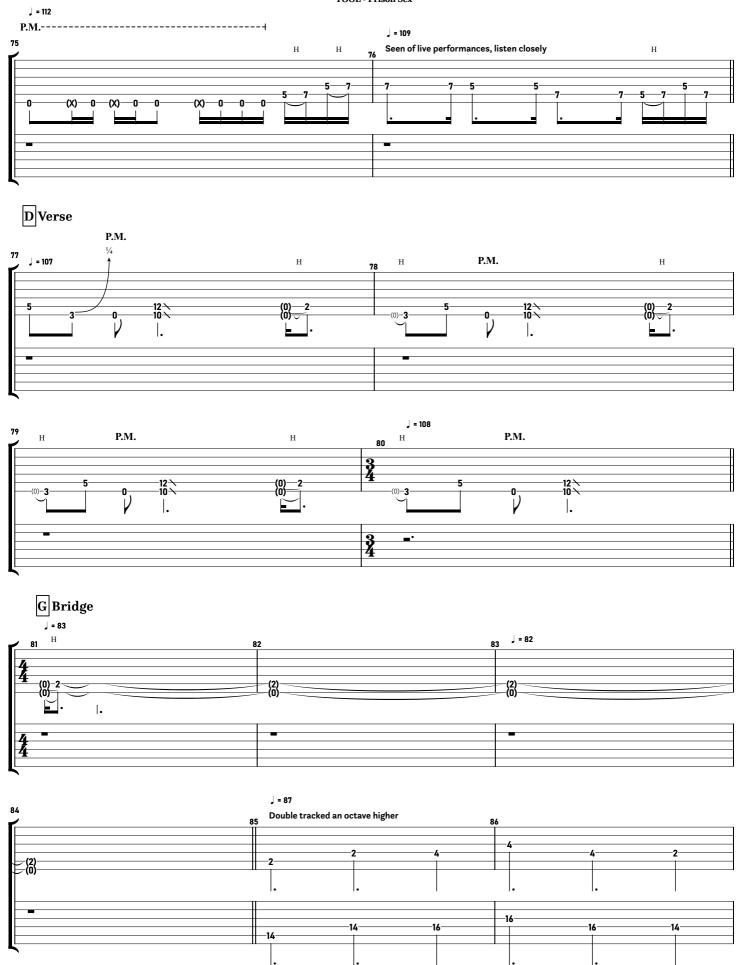

## Prison Sex Undertow

### - TUNING Standard / B



- DIFFICULTY -

Intermediate



#### - NOTICE -

This tablature is copyrighted by the artist.

The redistribution of this file is strictly prohibited.

If you notice errors or have suggestions, feel free to e-mail me.

contact@maxniessl.com

#### **TOOL - Prison Sex** tabbed by Maximilian Nießl more on www.maxniessl.com











































#### TOOL - Prison Sex



| 117 | 118 <sup>J = 72</sup> | 119 🕽 = 66 | 120 |  |
|-----|-----------------------|------------|-----|--|
| _   | _                     | _          | _   |  |
|     | 2 0                   | 2-0-       | 2 0 |  |
|     | ·<br>                 | ·          |     |  |
| _   | -                     | •          | -   |  |
|     |                       |            |     |  |

# Thanks!

#### Thank you for being a part of this!

Having people read and learn from my notation means everything to me. You're motivating me and are helping this platform thrive.

#### Writing notation takes a lot of time!

So if you like this tablature, please share the website, not the file.

Everything on my website is written from scratch and non-redistributable.

If you've