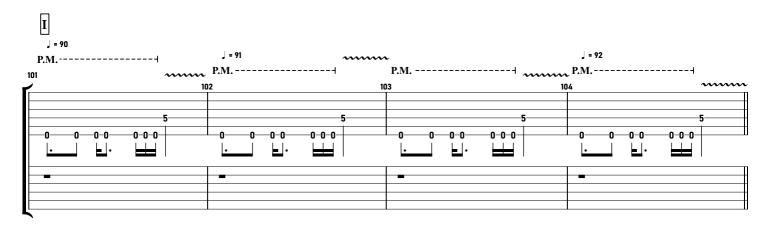

## Prison Sex Undertow

### - TUNING Standard / B



- DIFFICULTY -

Intermediate



#### - NOTICE -

This tablature is copyrighted by the artist.

The redistribution of this file is strictly prohibited.

If you notice errors or have suggestions, feel free to e-mail me.

contact@maxniessl.com

#### **TOOL - Prison Sex** tabbed by Maximilian Nießl more on www.maxniessl.com











































#### TOOL - Prison Sex



| 117 | 118 <sup>J = 72</sup> | 119 🕽 = 66 | 120 |  |
|-----|-----------------------|------------|-----|--|
| _   | _                     | _          | _   |  |
|     | 2 0                   | 2-0-       | 2 0 |  |
|     | ·<br>                 | ·          |     |  |
| _   | -                     | •          | -   |  |
|     |                       |            |     |  |

# Thanks!

#### Thank you for being a part of this!

Having people read and learn from my notation means everything to me. You're motivating me and are helping this platform thrive.

#### Writing notation takes a lot of time!

So if you like this tablature, please share the website, not the file.

Everything on my website is written from scratch and non-redistributable.

If you've noticed