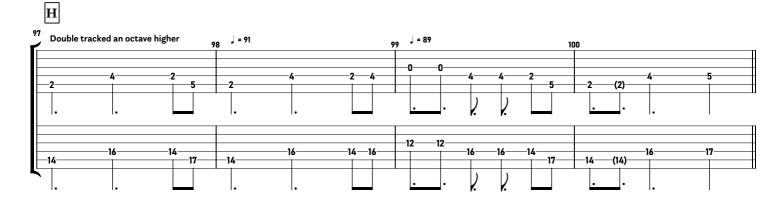

## Prison Sex Undertow

### - TUNING Standard / B



- DIFFICULTY -

Intermediate



#### - NOTICE -

This tablature is copyrighted by the artist.

The redistribution of this file is strictly prohibited.

If you notice errors or have suggestions, feel free to e-mail me.

contact@maxniessl.com

#### **TOOL - Prison Sex** tabbed by Maximilian Nießl more on www.maxniessl.com











































#### TOOL - Prison Sex



| 117 | 118 <sup>J = 72</sup> | 119 🕽 = 66 | 120 |  |
|-----|-----------------------|------------|-----|--|
| _   | _                     | _          | _   |  |
|     | 2 0                   | 2-0-       | 2 0 |  |
|     | ·<br>                 | ·          |     |  |
| _   | -                     | •          | -   |  |
|     |                       |            |     |  |

# Thanks!

#### Thank you for being a part of this!

Having people read and learn from my notation means everything to me. You're motivating me and are helping this platform thrive.

#### Writing notation takes a lot of time!

So if you like this tablature, please share the website, not the file.

Everything on my website is written from scratch and non-redistributable.

If you've notic