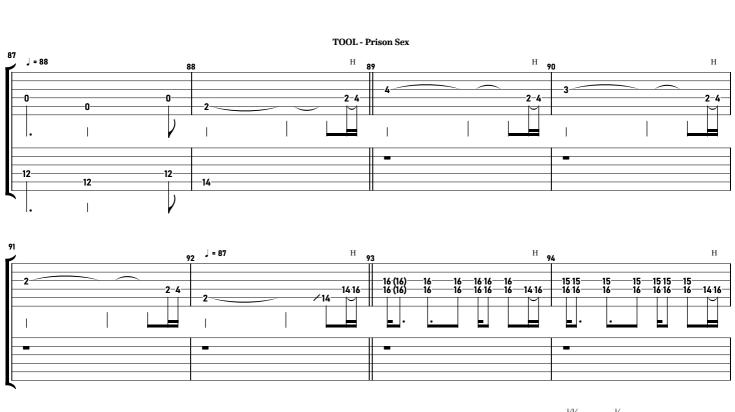

## Prison Sex Undertow

### - TUNING Standard / B



- DIFFICULTY -

Intermediate



#### - NOTICE -

This tablature is copyrighted by the artist.

The redistribution of this file is strictly prohibited.

If you notice errors or have suggestions, feel free to e-mail me.

contact@maxniessl.com

#### **TOOL - Prison Sex** tabbed by Maximilian Nießl more on www.maxniessl.com











































#### TOOL - Prison Sex



| 117 | 118 <sup>J = 72</sup> | 119 🕽 = 66 | 120 |  |
|-----|-----------------------|------------|-----|--|
| _   | _                     | _          | _   |  |
|     | 2 0                   | 2-0-       | 2 0 |  |
|     | ·<br>                 | ·          |     |  |
| _   | -                     | •          | -   |  |
|     |                       |            |     |  |

# Thanks!

#### Thank you for being a part of this!

Having people read and learn from my notation means everything to me. You're motivating me and are helping this platform thrive.

#### Writing notation takes a lot of time!

So if you like this tablature, please share the website, not the file.

Everything on my website is written from scratch and non-redistributable.

If you've n