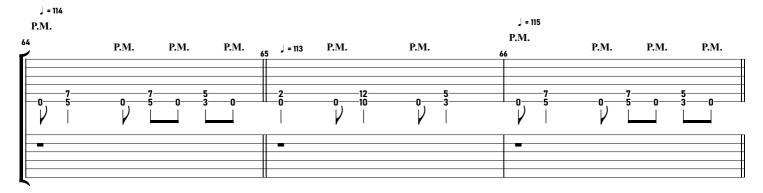

## Prison Sex Undertow

### - TUNING Standard / B



- DIFFICULTY -

Intermediate



#### - NOTICE -

This tablature is copyrighted by the artist.

The redistribution of this file is strictly prohibited.

If you notice errors or have suggestions, feel free to e-mail me.

contact@maxniessl.com

#### **TOOL - Prison Sex** tabbed by Maximilian Nießl more on www.maxniessl.com











































#### TOOL - Prison Sex



| 117 | 118 <sup>J = 72</sup> | 119 🕽 = 66 | 120 |  |
|-----|-----------------------|------------|-----|--|
| _   | _                     | _          | _   |  |
|     | 2 0                   | 2-0-       | 2 0 |  |
|     | ·<br>                 | ·          |     |  |
| _   | -                     | •          | -   |  |
|     |                       |            |     |  |

# Thanks!

#### Thank you for being a part of this!

Having people read and learn from my notation means everything to me. You're motivating me and are helping this platform thrive.

#### Writing notation takes a lot of time!

So if you like this tablature, please share the website, not the file.

Everything on my website is written from scratch and non-redistributable.

I