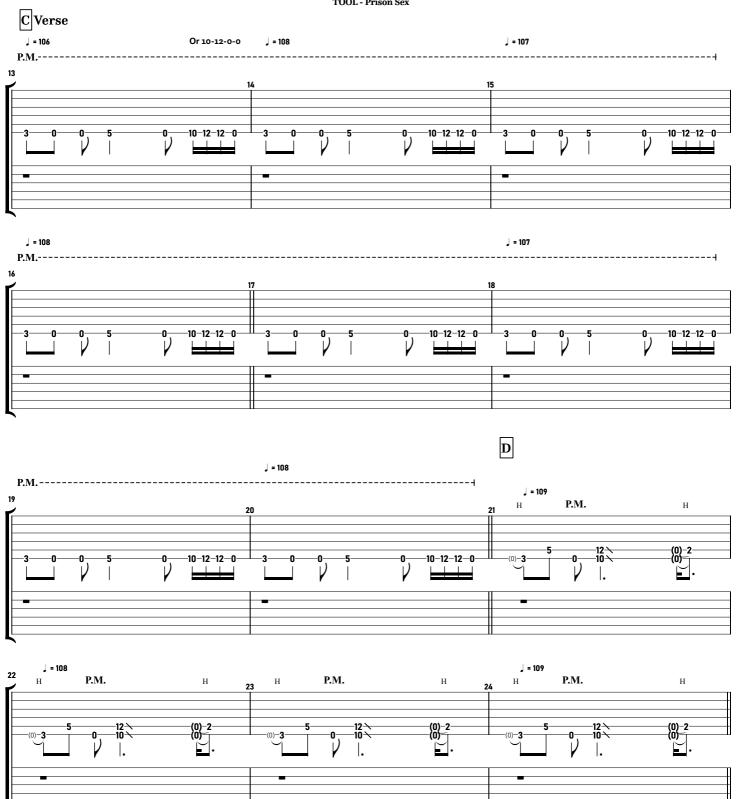

#### **TOOL - Prison Sex** tabbed by Maximilian Nießl more on www.maxniessl.com

#### TOOL - Prison Sex

| 117 | 118 <sup>J = 72</sup> | 119 🕽 = 66 | 120 |  |
|-----|-----------------------|------------|-----|--|
| _   | _                     | _          | _   |  |
|     | 2 0                   | 2-0-       | 2 0 |  |
|     | ·<br>                 | ·          |     |  |
| _   | -                     | •          | -   |  |
|     |                       |            |     |  |