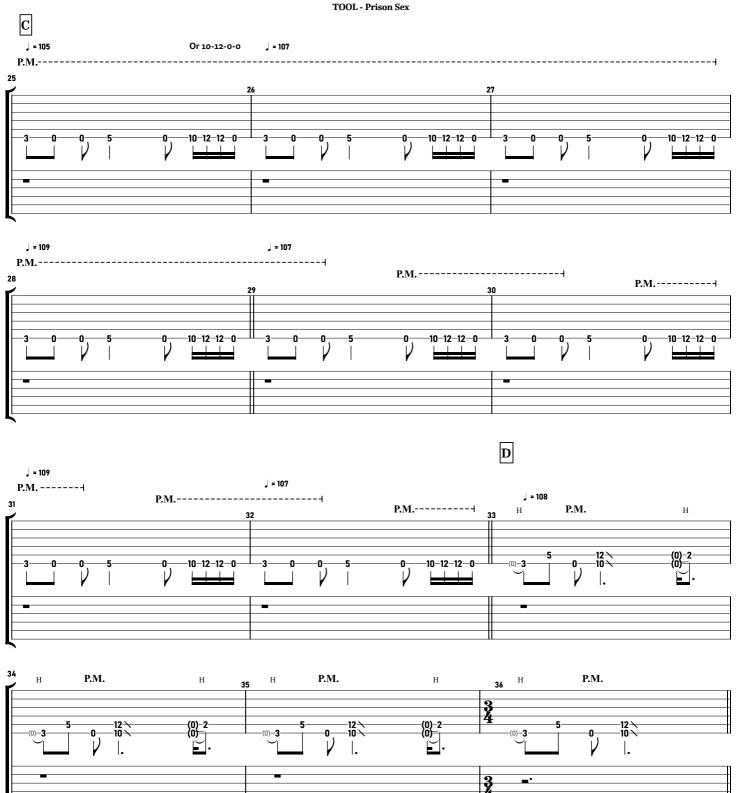

#### **TOOL - Prison Sex** tabbed by Maximilian Nießl more on www.maxniessl.com

#### TOOL - Prison Sex

| 117 | 118 <sup>J = 72</sup> | 119 🕽 = 66 | 120 |  |
|-----|-----------------------|------------|-----|--|
| _   | _                     | _          | _   |  |
|     | 2 0                   | 2-0-       | 2 0 |  |
|     | ·<br>                 | ·          |     |  |
| _   | -                     | •          | -   |  |
|     |                       |            |     |  |