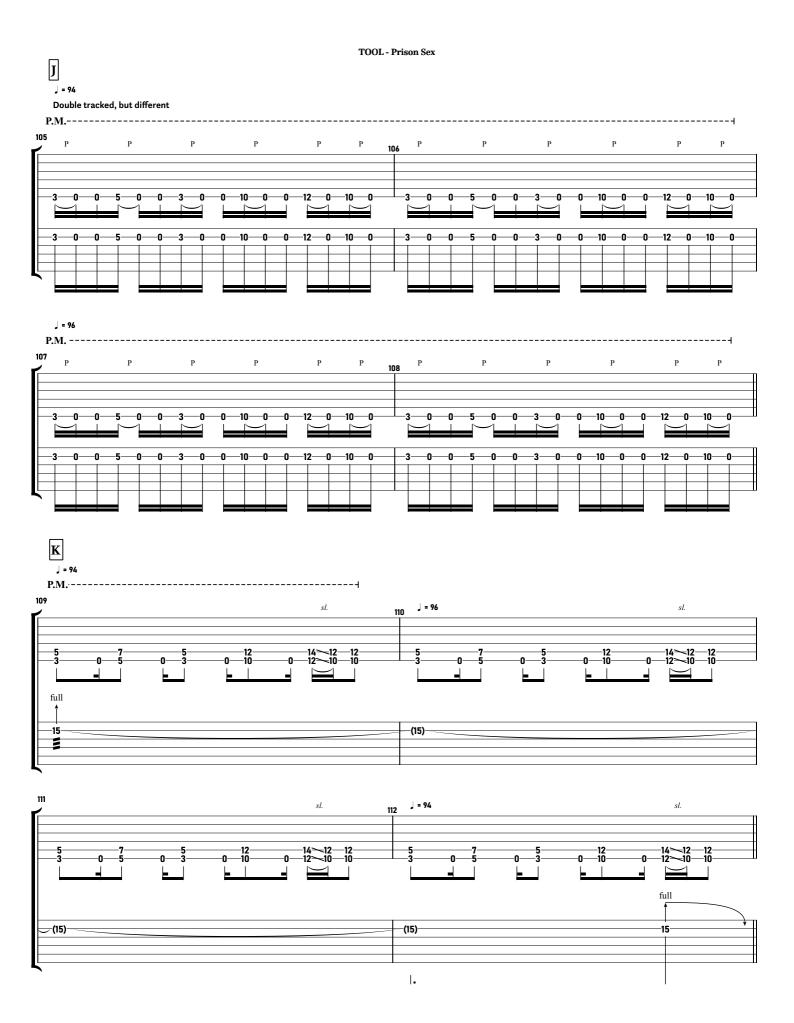

## Prison Sex Undertow

### - TUNING Standard / B



- DIFFICULTY -

Intermediate



#### - NOTICE -

This tablature is copyrighted by the artist.

The redistribution of this file is strictly prohibited.

If you notice errors or have suggestions, feel free to e-mail me.

contact@maxniessl.com

#### **TOOL - Prison Sex** tabbed by Maximilian Nießl more on www.maxniessl.com











































#### TOOL - Prison Sex



| 117 | 118 <sup>J = 72</sup> | 119 🕽 = 66 | 120 |  |
|-----|-----------------------|------------|-----|--|
| _   | _                     | _          | _   |  |
|     | 2 0                   | 2-0-       | 2 0 |  |
|     | ·<br>                 | ·          |     |  |
| _   | -                     | •          | -   |  |
|     |                       |            |     |  |

# Thanks!

#### Thank you for being a part of this!

Having people read and learn from my notation means everything to me. You're motivating me and are helping this platform thrive.

#### Writing notation takes a lot of time!

So if you like this tablature, please share the website, not the file.

Everything on my website is written from scratch and non-redistributable.

If you've noticed e