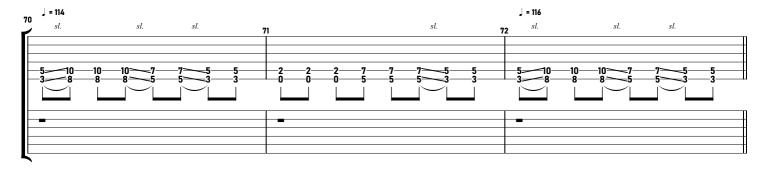

## Prison Sex Undertow

### - TUNING Standard / B



- DIFFICULTY -

Intermediate



#### - NOTICE -

This tablature is copyrighted by the artist.

The redistribution of this file is strictly prohibited.

If you notice errors or have suggestions, feel free to e-mail me.

contact@maxniessl.com

#### **TOOL - Prison Sex** tabbed by Maximilian Nießl more on www.maxniessl.com











































#### TOOL - Prison Sex



| 117 | 118 <sup>J = 72</sup> | 119 🕽 = 66 | 120 |  |
|-----|-----------------------|------------|-----|--|
| _   | _                     | _          | _   |  |
|     | 2 0                   | 2-0-       | 2 0 |  |
|     | ·<br>                 | ·          |     |  |
| _   | -                     | •          | -   |  |
|     |                       |            |     |  |

# Thanks!

#### Thank you for being a part of this!

Having people read and learn from my notation means everything to me. You're motivating me and are helping this platform thrive.

#### Writing notation takes a lot of time!

So if you like this tablature, please share the website, not the file.

Everything on my website is written from scratch and non-redistributable.

If yo