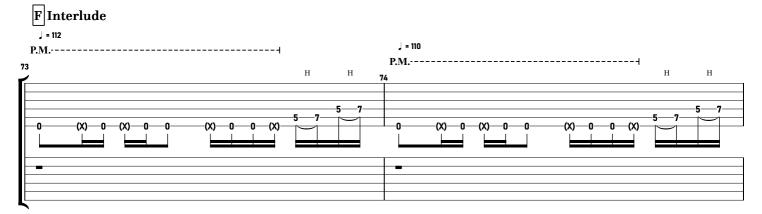

## Prison Sex Undertow

### - TUNING Standard / B



- DIFFICULTY -

Intermediate



#### - NOTICE -

This tablature is copyrighted by the artist.

The redistribution of this file is strictly prohibited.

If you notice errors or have suggestions, feel free to e-mail me.

contact@maxniessl.com

#### **TOOL - Prison Sex** tabbed by Maximilian Nießl more on www.maxniessl.com











































#### TOOL - Prison Sex



| 117 | 118 <sup>J = 72</sup> | 119 🕽 = 66 | 120 |  |
|-----|-----------------------|------------|-----|--|
| _   | _                     | _          | _   |  |
|     | 2 0                   | 2-0-       | 2 0 |  |
|     | ·<br>                 | ·          |     |  |
| _   | -                     | •          | -   |  |
|     |                       |            |     |  |

# Thanks!

#### Thank you for being a part of this!

Having people read and learn from my notation means everything to me. You're motivating me and are helping this platform thrive.

#### Writing notation takes a lot of time!

So if you like this tablature, please share the website, not the file.

Everything on my website is written from scratch and non-redistributable.

If you'