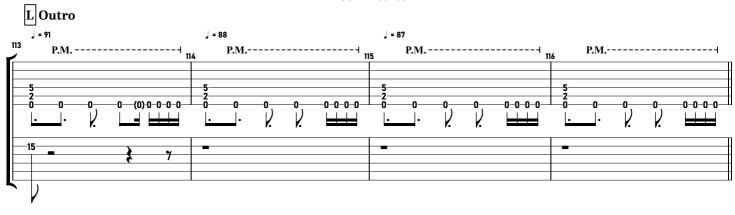

## Prison Sex Undertow

### - TUNING Standard / B



- DIFFICULTY -

Intermediate



#### - NOTICE -

This tablature is copyrighted by the artist.

The redistribution of this file is strictly prohibited.

If you notice errors or have suggestions, feel free to e-mail me.

contact@maxniessl.com

#### **TOOL - Prison Sex** tabbed by Maximilian Nießl more on www.maxniessl.com











































#### TOOL - Prison Sex



| 117 | 118 <sup>J = 72</sup> | 119 🕽 = 66 | 120 |  |
|-----|-----------------------|------------|-----|--|
| _   | _                     | _          | _   |  |
|     | 2 0                   | 2-0-       | 2 0 |  |
|     | ·<br>                 | ·          |     |  |
| _   | -                     | •          | -   |  |
|     |                       |            |     |  |

# Thanks!

#### Thank you for being a part of this!

Having people read and learn from my notation means everything to me. You're motivating me and are helping this platform thrive.

#### Writing notation takes a lot of time!

So if you like this tablature, please share the website, not the file.

Everything on my website is written from scratch and non-redistributable.

If you've noticed errors or have suggestions,