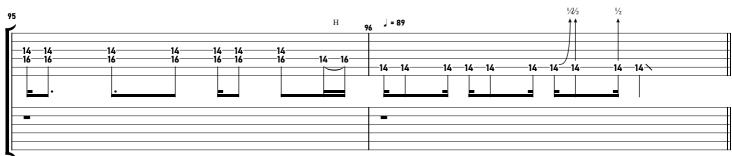

## Prison Sex Undertow

### - TUNING Standard / B



- DIFFICULTY -

Intermediate



#### - NOTICE -

This tablature is copyrighted by the artist.

The redistribution of this file is strictly prohibited.

If you notice errors or have suggestions, feel free to e-mail me.

contact@maxniessl.com

#### **TOOL - Prison Sex** tabbed by Maximilian Nießl more on www.maxniessl.com











































#### TOOL - Prison Sex



| 117 | 118 <sup>J = 72</sup> | 119 🕽 = 66 | 120 |  |
|-----|-----------------------|------------|-----|--|
| _   | _                     | _          | _   |  |
|     | 2 0                   | 2-0-       | 2 0 |  |
|     | ·<br>                 | ·          |     |  |
| _   | -                     | •          | -   |  |
|     |                       |            |     |  |

# Thanks!

#### Thank you for being a part of this!

Having people read and learn from my notation means everything to me. You're motivating me and are helping this platform thrive.

#### Writing notation takes a lot of time!

So if you like this tablature, please share the website, not the file.

Everything on my website is written from scratch and non-redistributable.

If you've not