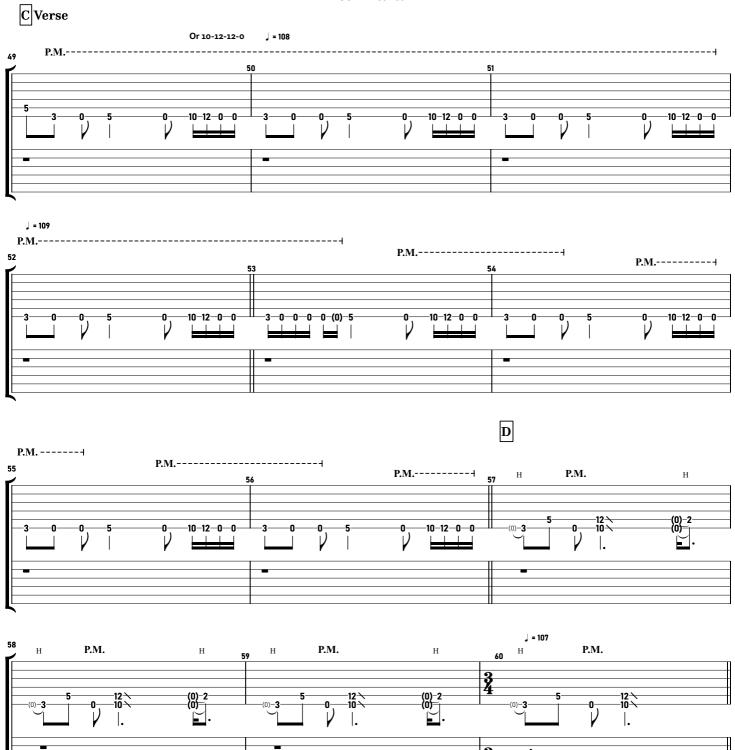

## Prison Sex Undertow

### - TUNING Standard / B



- DIFFICULTY -

Intermediate



#### - NOTICE -

This tablature is copyrighted by the artist.

The redistribution of this file is strictly prohibited.

If you notice errors or have suggestions, feel free to e-mail me.

contact@maxniessl.com

#### **TOOL - Prison Sex** tabbed by Maximilian Nießl more on www.maxniessl.com











































#### TOOL - Prison Sex



| 117 | 118 <sup>J = 72</sup> | 119 🕽 = 66 | 120 |  |
|-----|-----------------------|------------|-----|--|
| _   | _                     | _          | _   |  |
|     | 2 0                   | 2-0-       | 2 0 |  |
|     | ·<br>                 | ·          |     |  |
| _   | -                     | •          | -   |  |
|     |                       |            |     |  |

# Thanks!

#### Thank you for being a part of this!

Having people read and learn from my notation means everything to me. You're motivating me and are helping this platform thrive.

#### Writing notation takes a lot of time!

So if you like this tablature, please share the website, not the file.

Everything on my website is written from scratch and non-redistributab