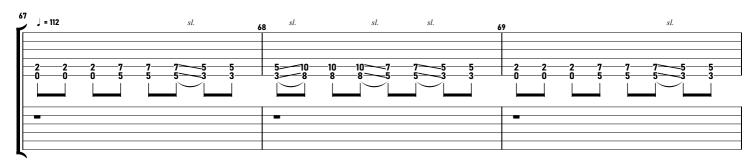

## Prison Sex Undertow

### - TUNING Standard / B



- DIFFICULTY -

Intermediate



#### - NOTICE -

This tablature is copyrighted by the artist.

The redistribution of this file is strictly prohibited.

If you notice errors or have suggestions, feel free to e-mail me.

contact@maxniessl.com

#### **TOOL - Prison Sex** tabbed by Maximilian Nießl more on www.maxniessl.com











































#### TOOL - Prison Sex



| 117 | 118 <sup>J = 72</sup> | 119 🕽 = 66 | 120 |  |
|-----|-----------------------|------------|-----|--|
| _   | _                     | _          | _   |  |
|     | 2 0                   | 2-0-       | 2 0 |  |
|     | ·<br>                 | ·          |     |  |
| _   | -                     | •          | -   |  |
|     |                       |            |     |  |

# Thanks!

#### Thank you for being a part of this!

Having people read and learn from my notation means everything to me. You're motivating me and are helping this platform thrive.

#### Writing notation takes a lot of time!

So if you like this tablature, please share the website, not the file.

Everything on my website is written from scratch and non-redistributable.

If