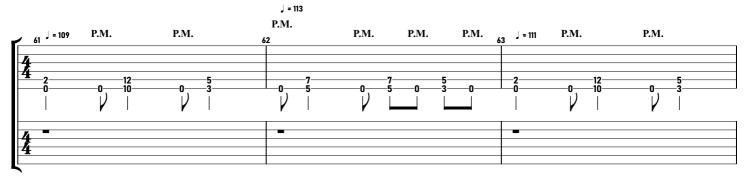

## Prison Sex Undertow

### - TUNING Standard / B



- DIFFICULTY -

Intermediate



#### - NOTICE -

This tablature is copyrighted by the artist.

The redistribution of this file is strictly prohibited.

If you notice errors or have suggestions, feel free to e-mail me.

contact@maxniessl.com

#### **TOOL - Prison Sex** tabbed by Maximilian Nießl more on www.maxniessl.com











































#### TOOL - Prison Sex



| 117 | 118 <sup>J = 72</sup> | 119 🕽 = 66 | 120 |  |
|-----|-----------------------|------------|-----|--|
| _   | _                     | _          | _   |  |
|     | 2 0                   | 2-0-       | 2 0 |  |
|     | ·<br>                 | ·          |     |  |
| _   | -                     | •          | -   |  |
|     |                       |            |     |  |

# Thanks!

#### Thank you for being a part of this!

Having people read and learn from my notation means everything to me. You're motivating me and are helping this platform thrive.

#### Writing notation takes a lot of time!

So if you like this tablature, please share the website, not the file.

Everything on my website is written from scratch and non-redistributable.