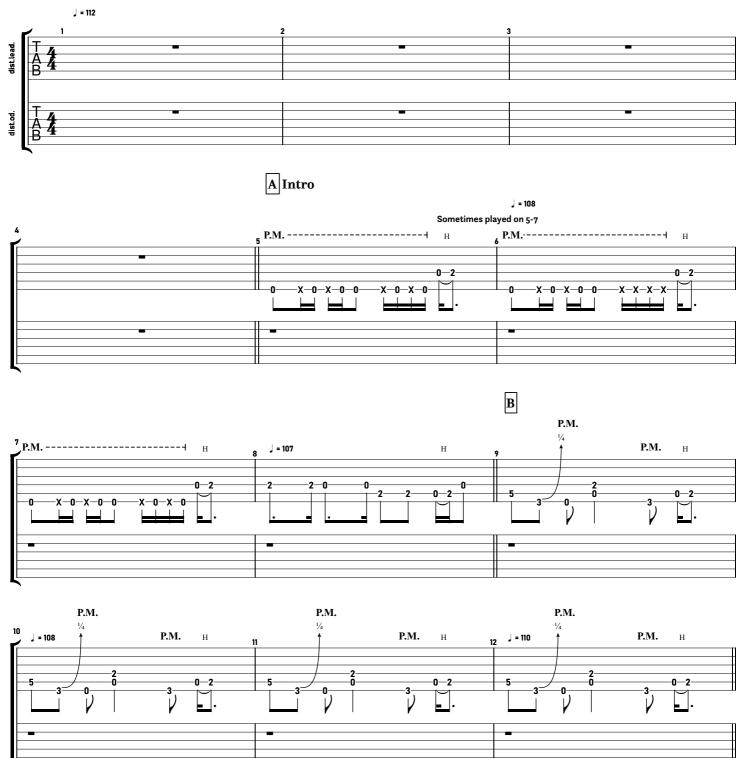

#### **TOOL - Prison Sex** tabbed by Maximilian Nießl more on www.maxniessl.com

#### TOOL - Prison Sex

| 117 | 118 <sup>J = 72</sup> | 119 🕽 = 66 | 120 |  |
|-----|-----------------------|------------|-----|--|
| _   | _                     | _          | _   |  |
|     | 2 0                   | 2-0-       | 2 0 |  |
|     | ·<br>                 | ·          |     |  |
| _   | -                     | •          | -   |  |
|     |                       |            |     |  |